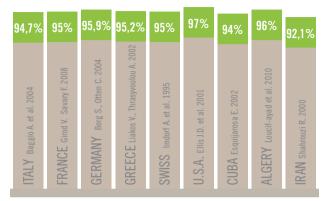

# **APILIFE VAR FIELD TESTS**

Effectiveness against varroa in different countries

Experience over many years using the product as well as numerous studies carried out in Italy and internationally prove the high effectiveness of ApiLife Var® showing an average Varroa mite drop of higher than 94%.