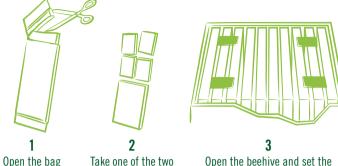

# TO USE IT

### WAY OF USE:

strips and break it in

2-4 parts.

Open the beehive and set the single pieces of the strip in the corners of the beehive.

Close the beehive and let the product work for 7 days. Repeat the treatment for 4 times with the other strips.

### **ADVICE FOR USE:**

containing the

two strips.

- Balance the beehives according to their strenght before the use
- All colonies in the same apiary should be treated simultaneously to avoid robbery
- Treat by introducing the product into the beehive either early in the morning or late in the afternoon towards sunset, avoiding the hottest
- Do the treatment without supers
- Do not place the product in the center of the beehive or near the brood.
- Handle with care the package