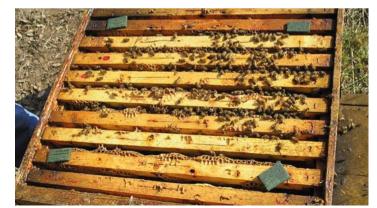

### WAY OF USE:

strips and break it in

2-4 parts.

Open the beehive and set the single pieces of the strip in the corners of the beehive.

Close the beehive and let the product work for 7 days. Repeat the treatment for 4 times with the other strips.